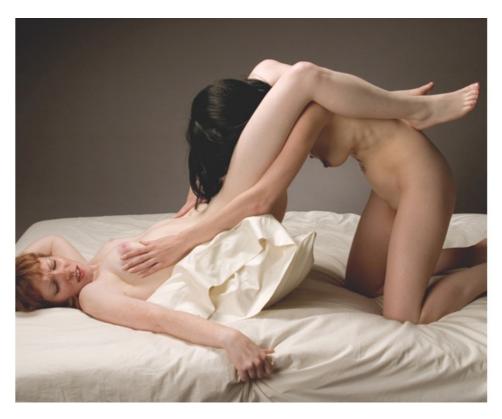

#### **Honey Bun**

Honey Bun lovemaking is often a pleasantly surprising result of what begins as an "innocent" back massage. Top lies on her lover, pressing the entire length of her body onto her while rubbing and grinding her own clitoris and labia into a frenzy. Even if a massage is not a prelude to your Honey Bun, begin by dripping a light, glistening coat of massage oil on your lover's backside for an extra slippery slope to come on.

#### Honey Bun 2

Both women can climax in a Honey Bun 2. Similar to Honey Bun, one woman lies face down, hips slightly raised toward her lover who stretches out on top and rubs her pussy on her lover's sweet buns. While mashing, top's hand pulls up on her own bush to release her excited, enlarging clitoris for maximum stimulation. Meanwhile, bottom raises herself up further onto one arm and pleasures herself with her other hand, fiddling with her own clitoris, perhaps pressing on it with her thumb while popping a finger in and out of her own vagina.