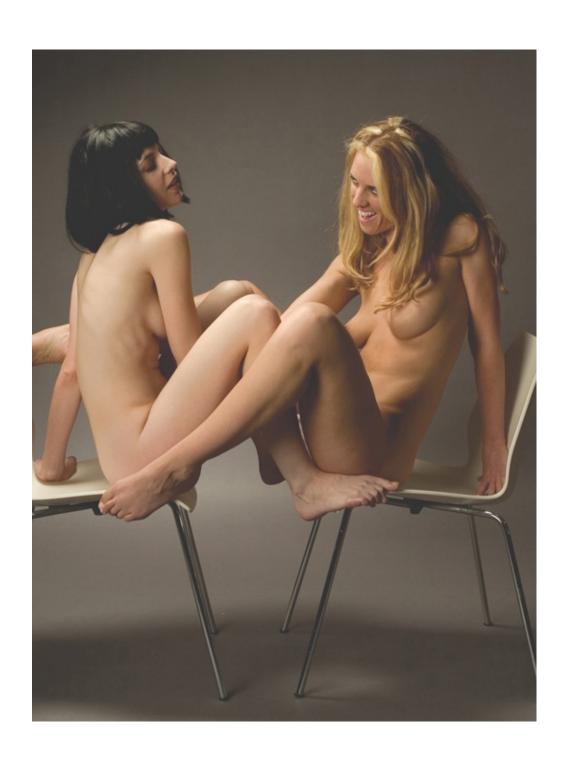

### **Tea for Two**

Seated across from one another, the lovers scoot themselves forward to the edge of their chairs, legs outstretched and leaning back onto their hands so their hips can thrust upward, allowing each woman to rub her privates up and down her lover's thigh. A seated Full Grind can be achieved if the chairs are close enough for the women to press their pussies together. Keep the small, lace-clothed table formed between you steady to enjoy a discreet Tea for Two in a public tearoom.